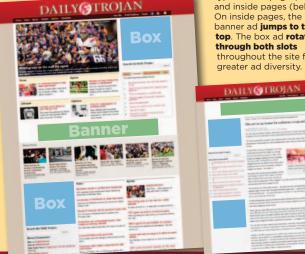

# ONLINE ADVERTISING

Every day, **dailytrojan.com** serves thousands of students, faculty, parents, alumni and USC fans. The website also offers archives, daily email subscriptions, and breaking news. Ads are sold by impressions in two sizes: the large box and the banner ad, both of which are displayed prominently on the Web site (see graphics below for positioning). Text link ads are text-only ads that appear at the very bottom of each page.

\$50 per week • \$180 per month • \$600 per semester (four months) Text Link Ad

(25 characters may

Typical front page (left) and inside pages (below). banner ad jumps to the top. The box ad rotates throughout the site for