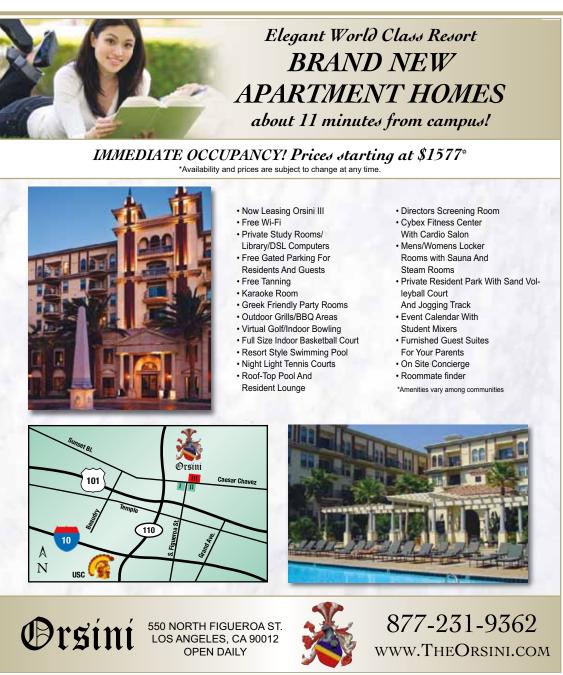

World Class Resort Apartments

LIVE IN DOWNTOWN L.A. JUST 3 MILES FROM CAMPUS!

#### One and Two Bedroom Apartments From \$1645\*

- State-of-the-art fitness center with saunas, steam rooms, tanning facilities
- FREE use of tanning tooms
- Heated junior olympic pool with spa
- 24 hour doorman

#### • Study library with FREE WIFI

- FREE use of private computer offices with high speed internet
- Washer/dryer in every residence
- Granite kitchens with ice makers
- Italian marble bath vanities

TheVisconti.com 877.644.2623

1221 W. 3<sup>RD</sup> St., Los Angeles Open daily from 9 AM to 6 PM