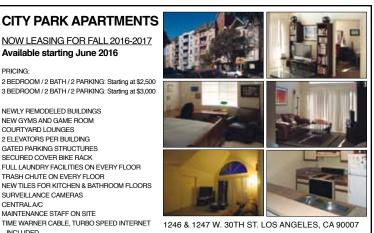

#### **CITY PARK APARTMENTS** NOW LEASING FOR 2016-2017

Low / Moderate Income Housing available for the fall of 2016.

2 Bdrm / 2 Bath 820 sq ft. approx. USC staff members are welcome to apply. Household income qualifications range 2015: Low \$46,600 - \$66,400 Moderate \$69,700 - \$99,600 ental Range starting from 2016 \$1,433 - \$2,048/mc Subject to LAHD 2016 & City Park Approval. For more information please call or visit us at www.CityParkUSC.com 1246 W. 30th Street, Los Angeles
Call: (323) 733-6157
E-mail: CityParkUSC@gmail.com (,s,)

(4-18)

TIME WARNER CABLE, TURBO SPEED INTERNET

LOCATED ONE BLOCK NORTH OF USC FAX: (323) 733-6543 SHOWROOM & LEASING OFFICE OPEN Monday – Friday 9 am - 5 pm

Low/ Moderate housing program is available please contact us from more information.

TRASH CHUTE ON EVERY FLOOR NEW TILES FOR KITCHEN & BATHROOM FLOORS

SURVEILLANCE CAMERAS

MAINTENANCE STAFF ON SITE

www.CityParkUSC.com & cityparkusc@gmail.com TEL: (323) 733-6157